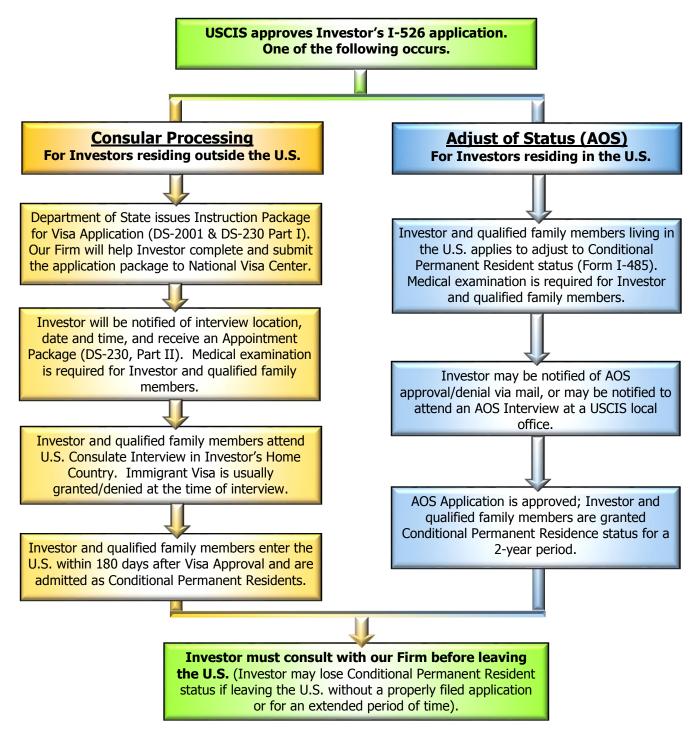

Main: +1 949 383-5358 info@hirsonimmigration.com Fax: +1 949 383-5368 www.hirsonimmigration.com

## EB-5 INVESTMENT PROCESS STAGE ONE





## **STAGE TWO**



## **STAGE THREE**



## **Important Note:**

- Both USCIS and our Firm must be formally notified of any change of address at any time during the proceedings.
- All cases are reviewed and adjudicated by U.S. government agencies, not by our Firm.
- The investment is at risk and the investor stands to lose all or some of the investment capital.
- Our Firm provides immigration law services and advice only. To perform due diligence, Investors should have all other aspects of the investment reviewed by investors' own counsel and advisor, including but not limited to Tax and Estate Planning, Real Estate, Transactions, Corporate and Finance. Our Firm does not provide these services.